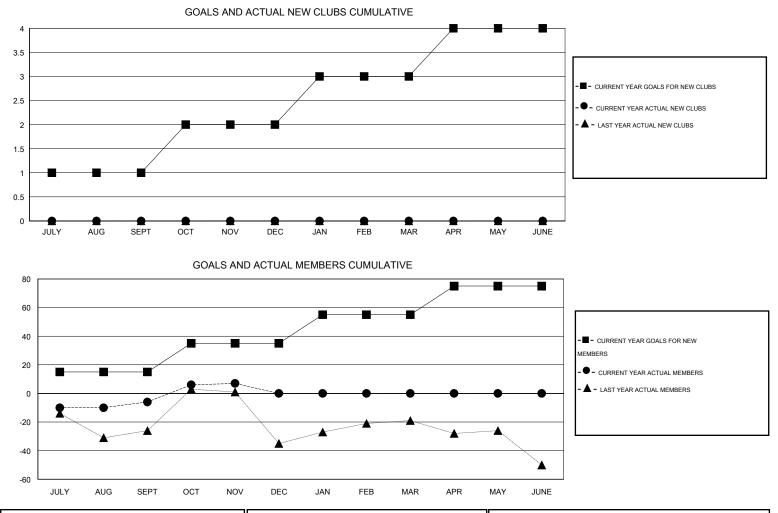

## GMT: Gary Wong

GMT CA 1

| Clubs                       |                  |           |                  |                  | Members                     |                    |                                     |                    |                  |  |
|-----------------------------|------------------|-----------|------------------|------------------|-----------------------------|--------------------|-------------------------------------|--------------------|------------------|--|
| RESULTS FOR 2016-2017       |                  |           |                  |                  | RESULTS FOR 2016-2017       |                    |                                     |                    |                  |  |
| QUARTER                     | NEW CLUB<br>GOAL | NEW CLUBS | DROPPED<br>CLUBS | NET<br>GAIN/LOSS | QUARTER                     | NEW MEMBER<br>GOAL | CHARTER AND<br>NEW MEMBERS<br>ADDED | DROPPED<br>MEMBERS | NET<br>GAIN/LOSS |  |
| JULY/AUG/SEPT               | 1                | 0         | 0                | 0                | JULY/AUG/SEPT               | 15                 | 36                                  | 42                 | -6               |  |
| OCT/NOV/DEC                 | 1                | 0         | 0                | 0                | OCT/NOV/DEC                 | 20                 | 35                                  | 22                 | 13               |  |
| JAN/FEB/MAR<br>APR/MAY/JUNE | 1                | 0<br>0    | 0<br>0           | 0<br>0           | JAN/FEB/MAR<br>APR/MAY/JUNE | 20<br>20           | 0<br>0                              | 0<br>0             | 0                |  |